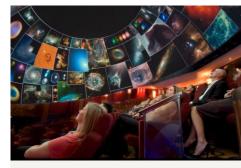

Planetarium.

The planetarium dome can send you on an epic voyage across the solar system, teach you to navigate by the stars, or show other science and natural history films, with up to four screenings on each sea day.