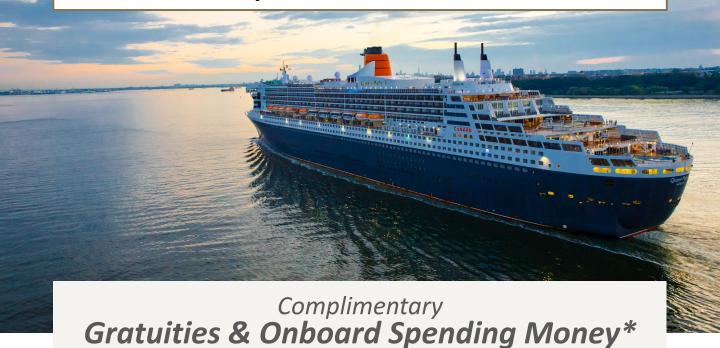

#### **Complimentary Gratuities & Onboard Spending Money**

Onboard Spending Money: P2 - USD 200 p.p. / Q7 - USD 300 p.p.

BALCONY.

DF & DC : S\$ 1,655 | BZ & BY : S\$ 1,765 (Sheltered)

**Complimentary Gratuities** 