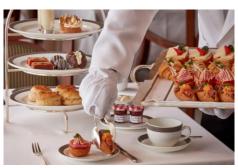

Traditional Afternoon Tea.

Devote an indulgent hour every day to a Cunard tradition: our signature Afternoon Tea. Served on fine bone china with the whole affair complemented by a melodic backdrop, courtesy of our resident pianist or harpist.