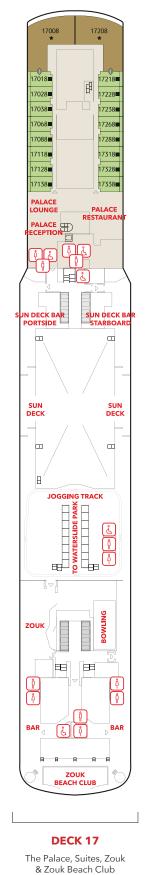

### **Genting Dream Deck Plans**

SPORTSPLEX

The Palace, Ropes Course, Mini-Golf, Rock Climbing Wall & Zouk Private Party Deck

**DECK 18** 

8 8

日日

å)

HC.

| Restaurants & Bars           | DECK       | Teenagers & Children               | DECK     |
|------------------------------|------------|------------------------------------|----------|
| Palm Court                   | 19         | Little Dreamers Club               | 16       |
| Sun Deck Bar                 | 17         | Arcade                             | 16, 6    |
| The Lido*^                   | 16         | Beauty & Wellness                  | DECK     |
| Pool Deck Bar                | 16         | Crystal Life Fitness               | 15       |
| Crystal Life Cuisine         | 15         | Crystal Life Spa                   | 15       |
| Dream Dining<br>Room Upper*  | 8          | Le Salon                           | 15       |
| Hot Pot                      | 8          | The Gentlemen's                    | 15       |
| Umi Uma                      | 8          | Barber                             | 15       |
| Bistro                       | 8          | Consta O Descaration               | DECK     |
| Gelateria                    | 8          | Sports & Recreation                | DECK     |
| Bar City                     | 8          | Waterslide Park                    | 19       |
| Dream Dining                 |            | SportsPlex                         | 19       |
| Room Lower*                  | 7          | Mini-Golf                          | 18<br>18 |
| Blue Lagoon                  | 7          | Rock Climbing Wall<br>Ropes Course | 18       |
| Red Lion                     | 7          | Sun Deck                           | 17       |
| Bar 360                      | 6          | Jogging Track                      | 17       |
| Lobby Cafe                   | 6          | Main Pool Deck                     | 16       |
| Silk Road                    | 6          | Kids Water Park                    | 16       |
| The Palace                   | DECK       | Boardwalk                          | 8        |
| Palace Pool Side Café        | 18         | Genting Club                       | DECK     |
| Palace Pool & Sun Dec        | k 18       | Club                               | 16       |
| Palace Gymnasium<br>& Studio | 10         | Lounge                             | 16       |
| Palace Spa                   | 18<br>18   |                                    | -        |
| Palace Restaurant            | 17         | Other Services                     | DECK     |
| Palace Lounge                | 17         | Business Center                    | 19       |
| Palace Reception             | 17         | Bridge Viewing Room                | 15       |
|                              |            | Helipad Embarkation                | 9        |
| Entertainment                | DECK       | Lounge<br>Tributes                 | 7        |
| Zouk Private Party Decl      |            | Executive Boardrooms               | 7        |
| Zouk Beach Club              | 17         | Reception                          | 6        |
| Zouk                         | 17         | Shore Excursions                   | 6        |
| RW@Sea<br>Zodiac Theatre     | 8,7,6<br>7 | Cruise Consultant                  | 6        |
| Karaoke                      | 6          | Clinic                             | 5        |
| International Room           | 6          | Meeting Rooms                      | 5        |
|                              | 0          | -                                  |          |
| Premium Room                 | 6          |                                    |          |