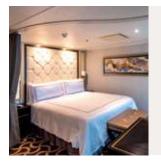

#### PALACE DELUXE PREMIUM

From 41 - 61 sq.m Max Occupancy 4 Deck 9 / 10 / 11 / 12 / 13 / 15 1 King-size Bed + 1 Double Sofa Bed

#### PALACE DELUXE SUITE

From 41 sq.m Max Occupancy 4 Deck 15 1 Queen-size Bed + 1 Double Sofa Bed

#### PALACE SUITE

From 37 - 40 sq.m Max Occupancy 4 Deck 13 / 15 / 16 / 17 1 Queen-size Bed + 1 Double Sofa Bed