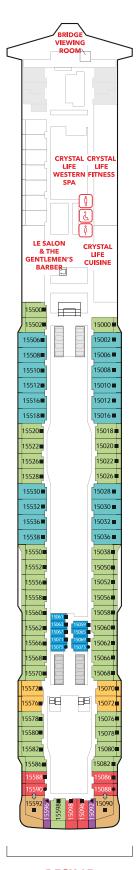

### **Genting Dream Deck Plans**

SPORTSPLEX

The Palace, Ropes Course, Mini-Golf, Rock Climbing Wall & Zouk Private Party Deck

**DECK 18** 

8 8

日日

å)

HC.

Ħ

4

Suites, Balcony Deluxe, Balcony, Oceanview & Interior Staterooms

DECK 15

Western Spa, Fitness Centre, Suites, Balcony Deluxe, Balcony & Interior Staterooms

Suites, Balcony Deluxe, Balcony, Oceanview & Interior Staterooms

| Restaurants & Bars           | DECK       | Teenagers & Children               | DECK     |
|------------------------------|------------|------------------------------------|----------|
| Palm Court                   | 19         | Little Dreamers Club               | 16       |
| Sun Deck Bar                 | 17         | Arcade                             | 16, 6    |
| The Lido*^                   | 16         | Beauty & Wellness                  | DECK     |
| Pool Deck Bar                | 16         | Crystal Life Fitness               | 15       |
| Crystal Life Cuisine         | 15         | Crystal Life Spa                   | 15       |
| Dream Dining<br>Room Upper*  | 8          | Le Salon                           | 15       |
| Hot Pot                      | 8          | The Gentlemen's                    | 15       |
| Umi Uma                      | 8          | Barber                             | 15       |
| Bistro                       | 8          | Consta O Descaration               | DECK     |
| Gelateria                    | 8          | Sports & Recreation                | DECK     |
| Bar City                     | 8          | Waterslide Park                    | 19       |
| Dream Dining                 |            | SportsPlex                         | 19       |
| Room Lower*                  | 7          | Mini-Golf                          | 18<br>18 |
| Blue Lagoon                  | 7          | Rock Climbing Wall<br>Ropes Course | 18       |
| Red Lion                     | 7          | Sun Deck                           | 17       |
| Bar 360                      | 6          | Jogging Track                      | 17       |
| Lobby Cafe                   | 6          | Main Pool Deck                     | 16       |
| Silk Road                    | 6          | Kids Water Park                    | 16       |
| The Palace                   | DECK       | Boardwalk                          | 8        |
| Palace Pool Side Café        | 18         | Genting Club                       | DECK     |
| Palace Pool & Sun Dec        | k 18       | Club                               | 16       |
| Palace Gymnasium<br>& Studio | 10         | Lounge                             | 16       |
| Palace Spa                   | 18<br>18   |                                    | -        |
| Palace Restaurant            | 17         | Other Services                     | DECK     |
| Palace Lounge                | 17         | Business Center                    | 19       |
| Palace Reception             | 17         | Bridge Viewing Room                | 15       |
|                              |            | Helipad Embarkation                | 9        |
| Entertainment                | DECK       | Lounge<br>Tributes                 | 7        |
| Zouk Private Party Decl      |            | Executive Boardrooms               | 7        |
| Zouk Beach Club              | 17         | Reception                          | 6        |
| Zouk                         | 17         | Shore Excursions                   | 6        |
| RW@Sea<br>Zodiac Theatre     | 8,7,6<br>7 | Cruise Consultant                  | 6        |
| Karaoke                      | 6          | Clinic                             | 5        |
| International Room           | 6          | Meeting Rooms                      | 5        |
|                              | 0          | -                                  |          |
| Premium Room                 | 6          |                                    |          |