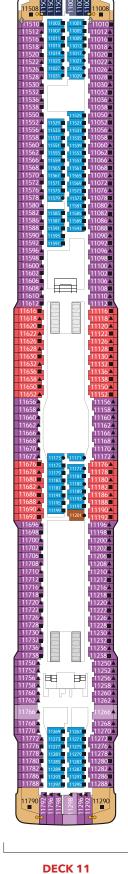

### **Genting Dream Deck Plans**

SPORTSPLEX

The Palace, Ropes Course, Mini-Golf, Rock Climbing Wall & Zouk Private Party Deck

**DECK 18** 

8 8

日日

å)

HC.

Ħ

4

Suites, Balcony Deluxe, Balcony, Oceanview & Interior Staterooms

DECK 15

Western Spa, Fitness Centre, Suites, Balcony Deluxe, Balcony & Interior Staterooms

Suites, Balcony Deluxe, Balcony, Oceanview & Interior Staterooms

Deluxe, Balcony &

Interior Staterooms

#### DECK 7

Main Theatre, Executive Boardrooms, Restaurants, Retail Venues & Entertainment Venues

Suites, Balcony Deluxe, Balcony, Oceanview & Interior Staterooms, Helipad

| DECKU                     | DECKU                  |
|---------------------------|------------------------|
| Main Lobby, Reception,    | Asian Spa, Oceanview & |
| Restaurant, Café, Lounges | Interior Staterooms    |
| & Entertainment Venues    |                        |

| Restaurants & Bars           | DECK       | Teenagers & Children               | DECK     |
|------------------------------|------------|------------------------------------|----------|
| Palm Court                   | 19         | Little Dreamers Club               | 16       |
| Sun Deck Bar                 | 17         | Arcade                             | 16, 6    |
| The Lido*^                   | 16         | Beauty & Wellness                  | DECK     |
| Pool Deck Bar                | 16         | Crystal Life Fitness               | 15       |
| Crystal Life Cuisine         | 15         | Crystal Life Spa                   | 15       |
| Dream Dining<br>Room Upper*  | 8          | Le Salon                           | 15       |
| Hot Pot                      | 8          | The Gentlemen's                    | 15       |
| Umi Uma                      | 8          | Barber                             | 15       |
| Bistro                       | 8          | Consta O Descaration               | DECK     |
| Gelateria                    | 8          | Sports & Recreation                | DECK     |
| Bar City                     | 8          | Waterslide Park                    | 19       |
| Dream Dining                 |            | SportsPlex                         | 19       |
| Room Lower*                  | 7          | Mini-Golf                          | 18<br>18 |
| Blue Lagoon                  | 7          | Rock Climbing Wall<br>Ropes Course | 18       |
| Red Lion                     | 7          | Sun Deck                           | 17       |
| Bar 360                      | 6          | Jogging Track                      | 17       |
| Lobby Cafe                   | 6          | Main Pool Deck                     | 16       |
| Silk Road                    | 6          | Kids Water Park                    | 16       |
| The Palace                   | DECK       | Boardwalk                          | 8        |
| Palace Pool Side Café        | 18         | Genting Club                       | DECK     |
| Palace Pool & Sun Dec        | k 18       | Club                               | 16       |
| Palace Gymnasium<br>& Studio | 10         | Lounge                             | 16       |
| Palace Spa                   | 18<br>18   |                                    | -        |
| Palace Restaurant            | 17         | Other Services                     | DECK     |
| Palace Lounge                | 17         | Business Center                    | 19       |
| Palace Reception             | 17         | Bridge Viewing Room                | 15       |
|                              |            | Helipad Embarkation                | 9        |
| Entertainment                | DECK       | Lounge<br>Tributes                 | 7        |
| Zouk Private Party Decl      |            | Executive Boardrooms               | 7        |
| Zouk Beach Club              | 17         | Reception                          | 6        |
| Zouk                         | 17         | Shore Excursions                   | 6        |
| RW@Sea<br>Zodiac Theatre     | 8,7,6<br>7 | Cruise Consultant                  | 6        |
| Karaoke                      | 6          | Clinic                             | 5        |
| International Room           | 6          | Meeting Rooms                      | 5        |
|                              | 0          | -                                  |          |
| Premium Room                 | 6          |                                    |          |