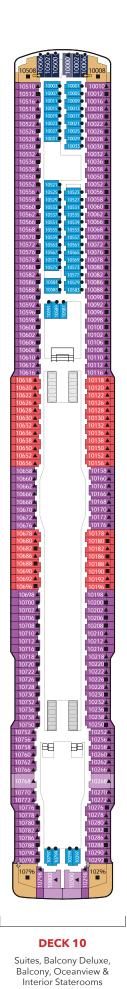

### **Genting Dream Deck Plans**

SPORTSPLEX

The Palace, Ropes Course, Mini-Golf, Rock Climbing Wall & Zouk Private Party Deck

**DECK 18** 

8 8

日日

å)

HC.

Ħ

4

Suites, Balcony Deluxe, Balcony, Oceanview & Interior Staterooms

DECK 15

Western Spa, Fitness Centre, Suites, Balcony Deluxe, Balcony & Interior Staterooms

Suites, Balcony Deluxe, Balcony, Oceanview & Interior Staterooms

Deluxe, Balcony &

Interior Staterooms

#### DECK 7

Main Theatre, Executive Boardrooms, Restaurants, Retail Venues & Entertainment Venues

Suites, Balcony Deluxe, Balcony, Oceanview & Interior Staterooms, Helipad

| DECKU                     | DECKU                  |
|---------------------------|------------------------|
| Main Lobby, Reception,    | Asian Spa, Oceanview & |
| Restaurant, Café, Lounges | Interior Staterooms    |
| & Entertainment Venues    |                        |

| Restaurants & Bars           | DECK       | Teenagers & Children               | DECK     |
|------------------------------|------------|------------------------------------|----------|
| Palm Court                   | 19         | Little Dreamers Club               | 16       |
| Sun Deck Bar                 | 17         | Arcade                             | 16, 6    |
| The Lido*^                   | 16         | Beauty & Wellness                  | DECK     |
| Pool Deck Bar                | 16         | Crystal Life Fitness               | 15       |
| Crystal Life Cuisine         | 15         | Crystal Life Spa                   | 15       |
| Dream Dining<br>Room Upper*  | 8          | Le Salon                           | 15       |
| Hot Pot                      | 8          | The Gentlemen's                    | 15       |
| Umi Uma                      | 8          | Barber                             | 15       |
| Bistro                       | 8          | Consta O Descaration               | DECK     |
| Gelateria                    | 8          | Sports & Recreation                | DECK     |
| Bar City                     | 8          | Waterslide Park                    | 19       |
| Dream Dining                 |            | SportsPlex                         | 19       |
| Room Lower*                  | 7          | Mini-Golf                          | 18<br>18 |
| Blue Lagoon                  | 7          | Rock Climbing Wall<br>Ropes Course | 18       |
| Red Lion                     | 7          | Sun Deck                           | 17       |
| Bar 360                      | 6          | Jogging Track                      | 17       |
| Lobby Cafe                   | 6          | Main Pool Deck                     | 16       |
| Silk Road                    | 6          | Kids Water Park                    | 16       |
| The Palace                   | DECK       | Boardwalk                          | 8        |
| Palace Pool Side Café        | 18         | Genting Club                       | DECK     |
| Palace Pool & Sun Dec        | k 18       | Club                               | 16       |
| Palace Gymnasium<br>& Studio | 10         | Lounge                             | 16       |
| Palace Spa                   | 18<br>18   |                                    | -        |
| Palace Restaurant            | 17         | Other Services                     | DECK     |
| Palace Lounge                | 17         | Business Center                    | 19       |
| Palace Reception             | 17         | Bridge Viewing Room                | 15       |
|                              |            | Helipad Embarkation                | 9        |
| Entertainment                | DECK       | Lounge<br>Tributes                 | 7        |
| Zouk Private Party Decl      |            | Executive Boardrooms               | 7        |
| Zouk Beach Club              | 17         | Reception                          | 6        |
| Zouk                         | 17         | Shore Excursions                   | 6        |
| RW@Sea<br>Zodiac Theatre     | 8,7,6<br>7 | Cruise Consultant                  | 6        |
| Karaoke                      | 6          | Clinic                             | 5        |
| International Room           | 6          | Meeting Rooms                      | 5        |
|                              | 0          | -                                  |          |
| Premium Room                 | 6          |                                    |          |