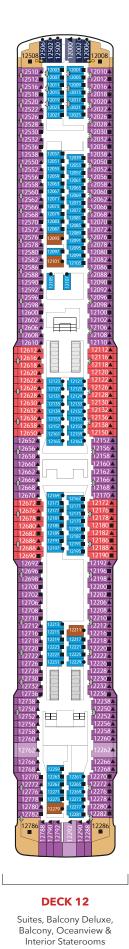

### **Genting Dream Deck Plans**

SPORTSPLEX

The Palace, Ropes Course, Mini-Golf, Rock Climbing Wall & Zouk Private Party Deck

**DECK 18** 

8 8

日日

å)

HC.

Ħ

4

Suites, Balcony Deluxe, Balcony, Oceanview & Interior Staterooms

DECK 15

Western Spa, Fitness Centre, Suites, Balcony Deluxe, Balcony & Interior Staterooms

Suites, Balcony Deluxe, Balcony, Oceanview & Interior Staterooms

Deluxe, Balcony &

Interior Staterooms

#### DECK 7

Main Theatre, Executive Boardrooms, Restaurants, Retail Venues & Entertainment Venues

Suites, Balcony Deluxe, Balcony, Oceanview & Interior Staterooms, Helipad

| DECKU                     | DECKU                  |
|---------------------------|------------------------|
| Main Lobby, Reception,    | Asian Spa, Oceanview & |
| Restaurant, Café, Lounges | Interior Staterooms    |
| & Entertainment Venues    |                        |

| Restaurants & Bars           | DECK       | Teenagers & Children               | DECK     |
|------------------------------|------------|------------------------------------|----------|
| Palm Court                   | 19         | Little Dreamers Club               | 16       |
| Sun Deck Bar                 | 17         | Arcade                             | 16, 6    |
| The Lido*^                   | 16         | Beauty & Wellness                  | DECK     |
| Pool Deck Bar                | 16         | Crystal Life Fitness               | 15       |
| Crystal Life Cuisine         | 15         | Crystal Life Spa                   | 15       |
| Dream Dining<br>Room Upper*  | 8          | Le Salon                           | 15       |
| Hot Pot                      | 8          | The Gentlemen's                    | 15       |
| Umi Uma                      | 8          | Barber                             | 15       |
| Bistro                       | 8          | Consta O Descaration               | DECK     |
| Gelateria                    | 8          | Sports & Recreation                | DECK     |
| Bar City                     | 8          | Waterslide Park                    | 19       |
| Dream Dining                 |            | SportsPlex                         | 19       |
| Room Lower*                  | 7          | Mini-Golf                          | 18<br>18 |
| Blue Lagoon                  | 7          | Rock Climbing Wall<br>Ropes Course | 18       |
| Red Lion                     | 7          | Sun Deck                           | 17       |
| Bar 360                      | 6          | Jogging Track                      | 17       |
| Lobby Cafe                   | 6          | Main Pool Deck                     | 16       |
| Silk Road                    | 6          | Kids Water Park                    | 16       |
| The Palace                   | DECK       | Boardwalk                          | 8        |
| Palace Pool Side Café        | 18         | Genting Club                       | DECK     |
| Palace Pool & Sun Dec        | k 18       | Club                               | 16       |
| Palace Gymnasium<br>& Studio | 10         | Lounge                             | 16       |
| Palace Spa                   | 18<br>18   |                                    | -        |
| Palace Restaurant            | 17         | Other Services                     | DECK     |
| Palace Lounge                | 17         | Business Center                    | 19       |
| Palace Reception             | 17         | Bridge Viewing Room                | 15       |
|                              |            | Helipad Embarkation                | 9        |
| Entertainment                | DECK       | Lounge<br>Tributes                 | 7        |
| Zouk Private Party Decl      |            | Executive Boardrooms               | 7        |
| Zouk Beach Club              | 17         | Reception                          | 6        |
| Zouk                         | 17         | Shore Excursions                   | 6        |
| RW@Sea<br>Zodiac Theatre     | 8,7,6<br>7 | Cruise Consultant                  | 6        |
| Karaoke                      | 6          | Clinic                             | 5        |
| International Room           | 6          | Meeting Rooms                      | 5        |
|                              | 0          | -                                  |          |
| Premium Room                 | 6          |                                    |          |