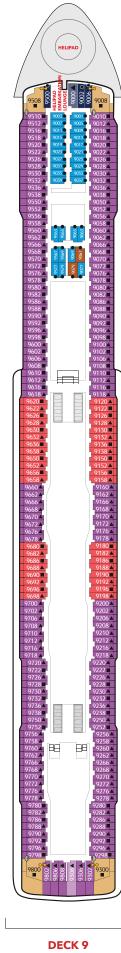

### **Genting Dream Deck Plans**

SPORTSPLEX

The Palace, Ropes Course, Mini-Golf, Rock Climbing Wall & Zouk Private Party Deck

**DECK 18** 

8 8

日日

å)

HC.

Ħ

4

Suites, Balcony Deluxe, Balcony, Oceanview & Interior Staterooms

DECK 15

Western Spa, Fitness Centre, Suites, Balcony Deluxe, Balcony & Interior Staterooms

Suites, Balcony Deluxe, Balcony, Oceanview & Interior Staterooms

| Restaurants & Bars           | DECK       | Teenagers & Children               | DECK     |
|------------------------------|------------|------------------------------------|----------|
| Palm Court                   | 19         | Little Dreamers Club               | 16       |
| Sun Deck Bar                 | 17         | Arcade                             | 16, 6    |
| The Lido*^                   | 16         | Beauty & Wellness                  | DECK     |
| Pool Deck Bar                | 16         | Crystal Life Fitness               | 15       |
| Crystal Life Cuisine         | 15         | Crystal Life Spa                   | 15       |
| Dream Dining<br>Room Upper*  | 8          | Le Salon                           | 15       |
| Hot Pot                      | 8          | The Gentlemen's                    | 15       |
| Umi Uma                      | 8          | Barber                             | 15       |
| Bistro                       | 8          | Consta O Descaration               | DECK     |
| Gelateria                    | 8          | Sports & Recreation                | DECK     |
| Bar City                     | 8          | Waterslide Park                    | 19       |
| Dream Dining                 |            | SportsPlex                         | 19       |
| Room Lower*                  | 7          | Mini-Golf                          | 18<br>18 |
| Blue Lagoon                  | 7          | Rock Climbing Wall<br>Ropes Course | 18       |
| Red Lion                     | 7          | Sun Deck                           | 17       |
| Bar 360                      | 6          | Jogging Track                      | 17       |
| Lobby Cafe                   | 6          | Main Pool Deck                     | 16       |
| Silk Road                    | 6          | Kids Water Park                    | 16       |
| The Palace                   | DECK       | Boardwalk                          | 8        |
| Palace Pool Side Café        | 18         | Genting Club                       | DECK     |
| Palace Pool & Sun Dec        | k 18       | Club                               | 16       |
| Palace Gymnasium<br>& Studio | 10         | Lounge                             | 16       |
| Palace Spa                   | 18<br>18   |                                    | -        |
| Palace Restaurant            | 17         | Other Services                     | DECK     |
| Palace Lounge                | 17         | Business Center                    | 19       |
| Palace Reception             | 17         | Bridge Viewing Room                | 15       |
|                              |            | Helipad Embarkation                | 9        |
| Entertainment                | DECK       | Lounge<br>Tributes                 | 7        |
| Zouk Private Party Decl      |            | Executive Boardrooms               | 7        |
| Zouk Beach Club              | 17         | Reception                          | 6        |
| Zouk                         | 17         | Shore Excursions                   | 6        |
| RW@Sea<br>Zodiac Theatre     | 8,7,6<br>7 | Cruise Consultant                  | 6        |
| Karaoke                      | 6          | Clinic                             | 5        |
| International Room           | 6          | Meeting Rooms                      | 5        |
|                              | 0          | -                                  |          |
| Premium Room                 | 6          |                                    |          |