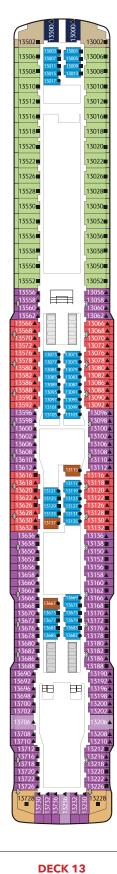

### **Genting Dream Deck Plans**

SPORTSPLEX

The Palace, Ropes Course, Mini-Golf, Rock Climbing Wall & Zouk Private Party Deck

**DECK 18** 

8 8

日日

å)

HC.

Ħ

4

Suites, Balcony Deluxe, Balcony, Oceanview & Interior Staterooms

DECK 15

Western Spa, Fitness Centre, Suites, Balcony Deluxe, Balcony & Interior Staterooms

Suites, Balcony Deluxe, Balcony, Oceanview & Interior Staterooms

Deluxe, Balcony &

Interior Staterooms

#### DECK 7

Main Theatre, Executive Boardrooms, Restaurants, Retail Venues & Entertainment Venues

Suites, Balcony Deluxe, Balcony, Oceanview & Interior Staterooms, Helipad

| DECKU                     | DECKU                  |
|---------------------------|------------------------|
| Main Lobby, Reception,    | Asian Spa, Oceanview & |
| Restaurant, Café, Lounges | Interior Staterooms    |
| & Entertainment Venues    |                        |

| Restaurants & Bars           | DECK       | Teenagers & Children               | DECK     |
|------------------------------|------------|------------------------------------|----------|
| Palm Court                   | 19         | Little Dreamers Club               | 16       |
| Sun Deck Bar                 | 17         | Arcade                             | 16, 6    |
| The Lido*^                   | 16         | Beauty & Wellness                  | DECK     |
| Pool Deck Bar                | 16         | Crystal Life Fitness               | 15       |
| Crystal Life Cuisine         | 15         | Crystal Life Spa                   | 15       |
| Dream Dining<br>Room Upper*  | 8          | Le Salon                           | 15       |
| Hot Pot                      | 8          | The Gentlemen's                    | 15       |
| Umi Uma                      | 8          | Barber                             | 15       |
| Bistro                       | 8          | Consta O Descaration               | DECK     |
| Gelateria                    | 8          | Sports & Recreation                | DECK     |
| Bar City                     | 8          | Waterslide Park                    | 19       |
| Dream Dining                 |            | SportsPlex                         | 19       |
| Room Lower*                  | 7          | Mini-Golf                          | 18<br>18 |
| Blue Lagoon                  | 7          | Rock Climbing Wall<br>Ropes Course | 18       |
| Red Lion                     | 7          | Sun Deck                           | 17       |
| Bar 360                      | 6          | Jogging Track                      | 17       |
| Lobby Cafe                   | 6          | Main Pool Deck                     | 16       |
| Silk Road                    | 6          | Kids Water Park                    | 16       |
| The Palace                   | DECK       | Boardwalk                          | 8        |
| Palace Pool Side Café        | 18         | Genting Club                       | DECK     |
| Palace Pool & Sun Dec        | k 18       | Club                               | 16       |
| Palace Gymnasium<br>& Studio | 10         | Lounge                             | 16       |
| Palace Spa                   | 18<br>18   |                                    | -        |
| Palace Restaurant            | 17         | Other Services                     | DECK     |
| Palace Lounge                | 17         | Business Center                    | 19       |
| Palace Reception             | 17         | Bridge Viewing Room                | 15       |
|                              |            | Helipad Embarkation                | 9        |
| Entertainment                | DECK       | Lounge<br>Tributes                 | 7        |
| Zouk Private Party Decl      |            | Executive Boardrooms               | 7        |
| Zouk Beach Club              | 17         | Reception                          | 6        |
| Zouk                         | 17         | Shore Excursions                   | 6        |
| RW@Sea<br>Zodiac Theatre     | 8,7,6<br>7 | Cruise Consultant                  | 6        |
| Karaoke                      | 6          | Clinic                             | 5        |
| International Room           | 6          | Meeting Rooms                      | 5        |
|                              | 0          | -                                  |          |
| Premium Room                 | 6          |                                    |          |