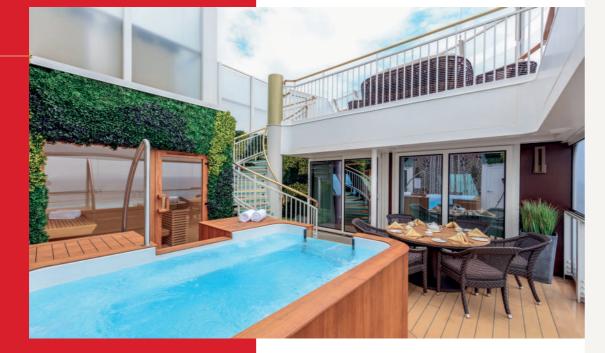

### PALACE VILLA

Approx. 224 sq.m Max Occupancy 6 Deck 17 1 King-size Bed 1 Queen-size Bed 1 Double Sofa Bed

### PALACE PENTHOUSE

Approx 56 - 115.4 sq.m Max Occupancy 4 - 6\* Deck 13 / 16 1 King-size Bed + 1 Double Sofa Bed / 1 Queen-size Bed + 2 Double Sofa Beds / 1 Queen-size Bed + 1 Double Sofa Bed