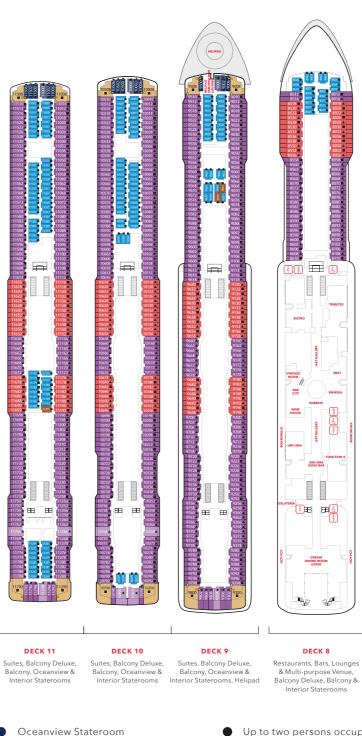

# **Genting Dream Deck Plans**

- Oceanview Stateroom (Accessible) Interior Stateroom
- Interior Stateroom (Accessible)

When it comes to safety, we are leaving nothing to chance.