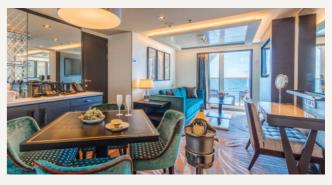

### PALACE VILLA

Approx. 224 sq.m Max Occupancy 6 Deck 17 1 King-size Bed 1 Queen-size Bed 1 Double Sofa Bed

### PALACE PENTHOUSE

Approx 56 - 115.4 sq.m Max Occupancy 4 - 6\* Deck 13 / 16 1 King-size Bed + 1 Double Sofa Bed / 1 Queen-size Bed + 2 Double Sofa Beds / 1 Queen-size Bed + 1 Double Sofa Bed