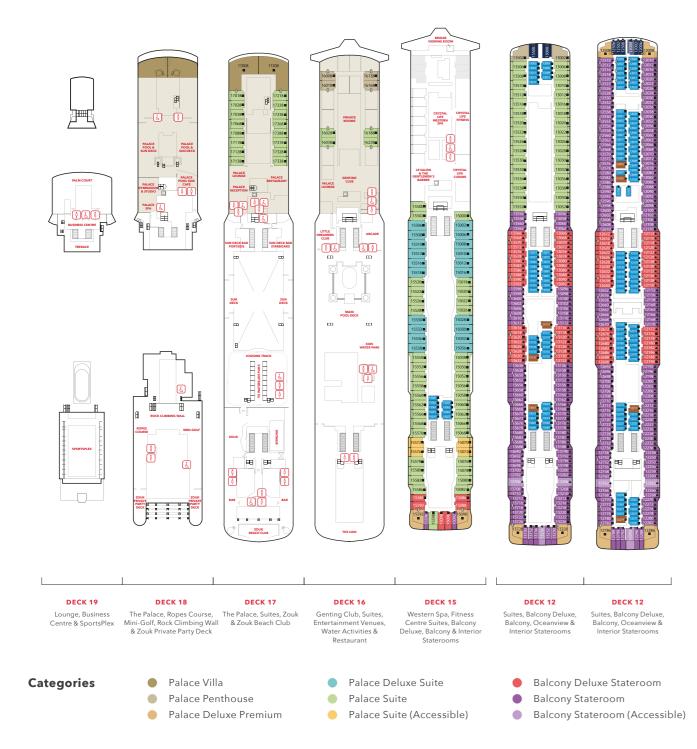

# **Genting Dream Deck Plans**

- Oceanview Stateroom (Accessible) Interior Stateroom
- Interior Stateroom (Accessible)

When it comes to safety, we are leaving nothing to chance.