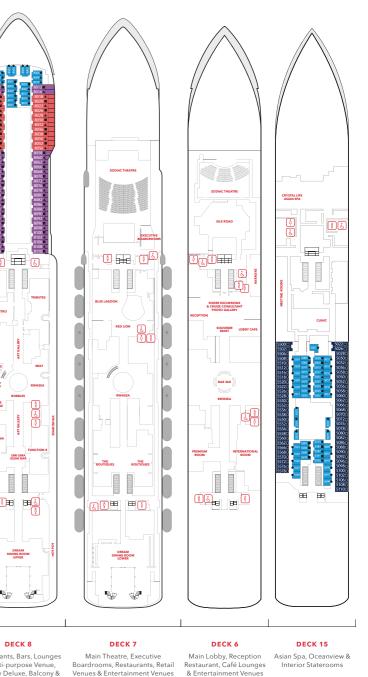

# **Genting Dream Deck Plans**

- Oceanview Stateroom (Accessible) Interior Stateroom
- Interior Stateroom (Accessible)

When it comes to safety, we are leaving nothing to chance.