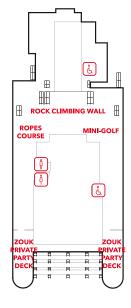

### **DECK 18**

The Palace, Ropes Course, Mini-Golf, Rock Climbing Wall & Zouk Private Party Deck