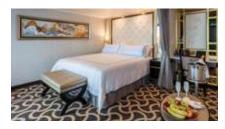

### PALACE SUITE

From 37 - 40 sq.m Max Occupancy 4 Deck 13 / 15 / 16 / 17 1 Queen-size Bed + 1 Double Sofa Bed

PALACE PENTHOUSE Approx 56 - 115.4 sq.m | Max Occupancy 4 - 6\* | Deck 13 / 16 | 1 King-size Bed + 1 Double Sofa Bed / 1 Queen-size Bed + 2 Double Sofa Beds / 1 Queen-size Bed + 1 Double Sofa Bed