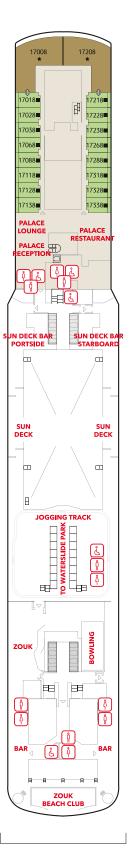

PALACE SUITE

From 37 - 40 sq.m Max Occupancy 4 Deck 13 / 15 / 16 / 17 1 Queen-size Bed + 1 Double Sofa Bed



### INTERIOR STATEROOM

From 13 - 14 sq.m Max Occupancy 2 - 4^ Deck 5 / 8 / 9 / 10 / 11 / 12 / 13 / 15 2 Single Beds / 2 Single Beds + 1 Ceiling Pullman bed / 1 Single Bed + 1 Pullman Bed + Double Sofa Bed

<sup>\*</sup>The maximum occupancy of designated Palace Penthouses can be up to 6 guests upon request, subject to stateroom availability.

<sup>^</sup> The above image is for a stateroom configuration for 2 persons - other stateroom configurations for 3 persons and 4 persons are also available.

### **Genting Dream Deck Plans**













Lounge, Business Centre & SportsPlex

### **DECK 18**

The Palace, Ropes Course, Mini-Golf, Rock Climbing Wall & Zouk Private Party Deck



### **DECK 17**

The Palace, Suites, Zouk & Zouk Beach Club



### **DECK 16**

Genting Club, Suites, Entertainment Venues, Water Activities & Restaurant





### 13508■ 3008 13510■ 13010 13512 13012 13516■ 13016 13518■ 13018 13520 13020 13522 13022 13526 13026 13528■ 13028 13530 13030 13532 13032 13536■ 13036 13538■ 13038 13550■ 13050 13552■ 13052 Ħ æ

13506■

13006

### **DECK 13**

Suites, Balcony Deluxe, Balcony, Oceanview & Interior Staterooms



### **DECK 12**

Suites, Balcony Deluxe, Balcony, Oceanview & Interior Staterooms



### **DECK 11**

Suites, Balcony Deluxe, Balcony, Oceanview & Interior Staterooms

### DECK 15

Western Spa, Fitness Centre, Suites, Balcony Deluxe, Balcony & Interior Staterooms



### **DECK 10**

Suites, Balcony Deluxe, Balcony, Oceanview & Interior Stat