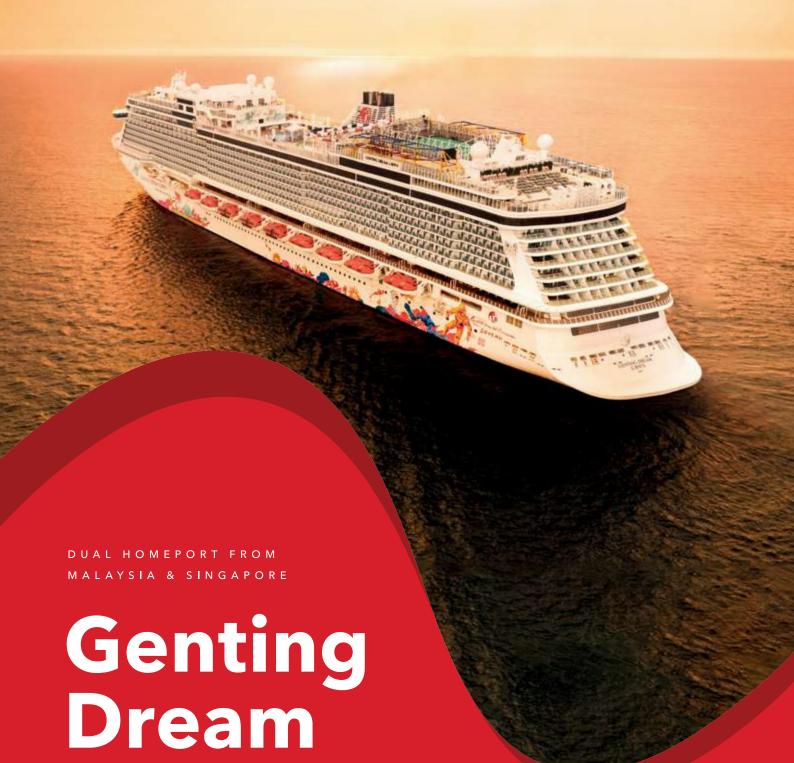

A Resort Cruising At Sea

# A Resort Cruising At Sea



### What a day on the Genting Dream looks like...

# The long and short of the Genting Dream

At 335m end to end, we're bigger than a skyscraper and way more fun.



Take a virtual 360° tour

Gross Tonnage **150,695 tons** Length **335m** Width **40m** 

Passenger Capacity 3,352 (Lower Berth)

Staterooms 1,674

Decks 18

Manufacturer Meyer Werft, Germany



### **Rope Course & Zipline**

Feel the thrill of gliding above the ocean on a 35-metre zipline.



#### **Zouk & Zouk Beach Club**

There's a party going on somewhere! Dive in at one of our famous pool parties or dance till dawn with our guest DJs at Zouk.



#### **Waterslide Park**

Get drenched in fun on one of our six different waterslides.



#### The Palace

An exclusive a