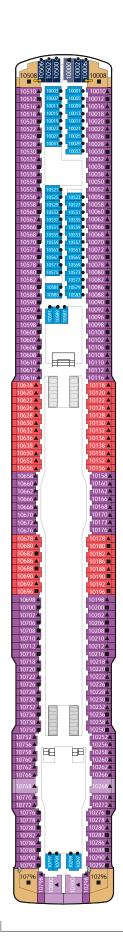

### **DECK 10**

Suites, Balcony Deluxe, Balcony, Oceanview & Interior Staterooms

### DECK 9

Suites, Balcony Deluxe, Balcony, Oceanview & Interior Staterooms, Helipad