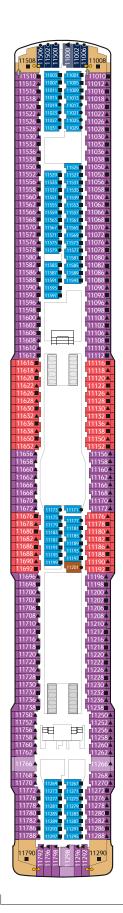

### **DECK 12**

Suites, Balcony Deluxe, Balcony, Oceanview & Interior Staterooms

### **DECK 11**

Suites, Balcony Deluxe, Balcony, Oceanview & Interior Staterooms

### DECK 15

Western Spa, Fitness Centre, Suites, Balcony Deluxe, Balcony & Interior Staterooms