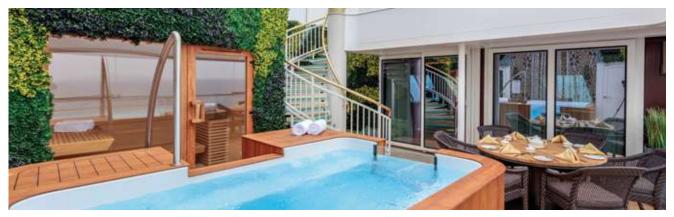

#### The Palace

An exclusive all-suite, all-inclusive enclave with private facilities and European-style butlers. It is a ship-within-a ship boutique hotel for connoisseurs of true luxury and hospitality.

### PALACE SUITE

From 37 - 40 sq.m Max Occupancy 4 Deck 13 / 15 / 16 / 17 1 Queen-size Bed + 1 Double Sofa Bed

### PALACE DELUXE SUITE

From 41 sq.m Max Occupancy 4 Deck 15 1 Queen-size Bed + 1 Double Sofa Bed