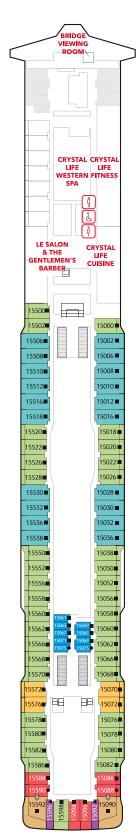

### DECK 15

Western Spa, Fitness Centre, Suites, Balcony Deluxe, Balcony & Interior Staterooms