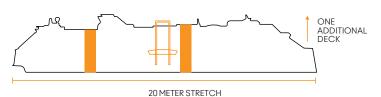

# HOW WE MADE EXTRAORDINARY EVEN BETTER

- Longer, taller, sleeker profile 179 more suites and staterooms
- More of The Retreat® with a 40% larger sundeck
- More Resort Deck with expanded open-air spaces
- More restaurants, bars, and lounge's to enjoy
- Now 17 decks
- Sunset Bar 180% larger