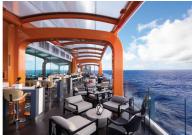

#### **SUNSET BAR**

The ocean is one of the most rejuvenating places you can be, and the talented Nate Berkus took advantage of this to create a redesigned, terraced Sunset Bar that's nearly twice the size.