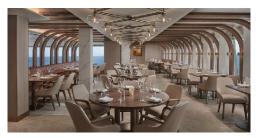

#### **Onda by Scarpetta**

Uncork your favorite bottle of wine and let la dolce vita (the good life) flow. Indulge in a modern Italian culinary experience from Scarpetta's signature pastas.

#### **Onda by Scarpetta**

Onda, or "wave" in Italian, brings the charm and effortless elegance of its critically acclaimed sister restaurant, Scarpetta, to sea. Uncork your favorite bottle of wine and let la dolce vita (the good life) flow. Indulge in a modern Italian culinary experience from Scarpetta's signature pastas like the famous Spaghetti Tomato & Basil to unique, mouthwatering seafood creations. And leave room for dessert. Sharing is optional. Seating capacity: 72