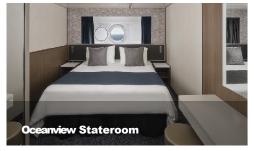

| STATEROOMS                         | SQ. FT. | ACCOMMODATES | QUANTITY |
|------------------------------------|---------|--------------|----------|
| Balcony (BA, BB, BC, BF, BX)       | 171-201 | 2-3          | 390      |
| Oceanview (O3, O4, OA, OB, OF, OX) | 153-287 | 3-4          | 223      |
| Inside (I4, IA, IB, IF, IX)        | 149-281 | 3-4          | 394      |