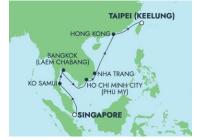

11-DAY: 09 & 30 JAN 2025

SINGAPORE, KO SAMUI, BANGKOK (LAEM CHABANG), HO CHI MINH CITY (PHU MY), NHA TRANG, HONG KONG, **TAIPEI (KEELUNG)** 

10-DAY: 02 MAR 2025

TAIPEI (KEELUNG), NAHA (OKINAWA), KYOTO (OSAKA), OSAKA (WAKAYAMA), MOUNT FUJI (SHIMIZU), TOKYO (YOKOHAMA), SASEBO, JEJU,

10-DAY: 20 FEB 2025

**SINGAPORE**, KO SAMUI, BANGKOK (LAEM CHABANG), HO CHI MINH CITY (PHU MY), NHA TRANG, HONG KONG, **TAIPEI (KEELUNG)** 

10-DAY: 23 MAR 2025

TOKYO (YOKOHAMA), MOUNT FUJI (SHIMIZU), NAGOYA, KYOTO (KOBE), HIMEJI, NAHA (OKINAWA), NAZE (OSHIMA ISLAND), NAGASAKI, JEJU, **SEOUL (INCHEON)** 