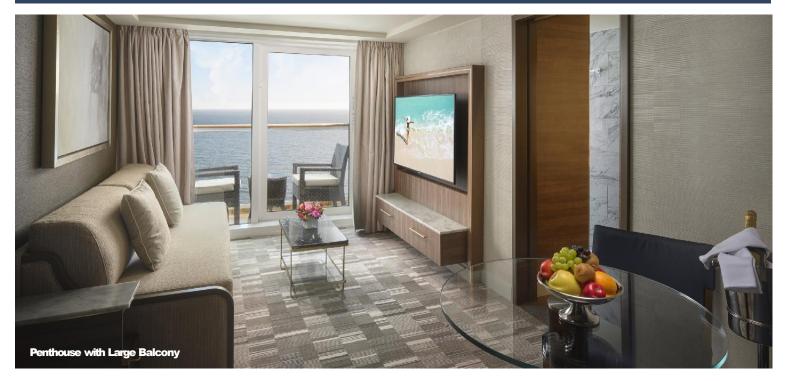

## ACCOMMODATIONS

| SUITES & PENTHOUSES                                         | SQ. FT. | ACCOMMODATES | QUANTITY |
|-------------------------------------------------------------|---------|--------------|----------|
| Aft-Facing Owner's Suite with Master Bedroom & Balcony (SB) | 605     | 2            | 2        |
| Penthouse with Large Balcony (SC, SE, SF, SH)               | 414-555 | 2-3          | 16       |