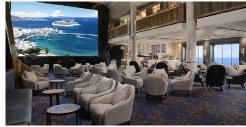

## Spinnaker Lounge

Panoramic views make this the perfect venue for parties and informal meetings.

### **Spinnaker Lounge**

At night, the atmosphere at the Spinnaker Lounge is charged when the music comes up and the stage becomes a dance floor. Panoramic views make this the perfect place for parties and informal meetings. Seating capacity: 404; Reception capacity: 490