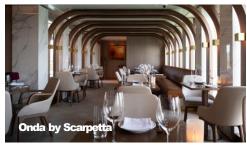

#### **Onda by Scarpetta**

Uncork your favorite bottle of wine and let la dolce vita (the good life) flow. Indulge in a modern Italian culinary experience from Scarpetta's signature pastas.

#### **Onda by Scarpetta**

Onda, or "wave" in Italian, brings the charm and effortless elegance of its critically acclaimed sister restaurant, Scarpetta, to sea. Uncork your favorite bottle of wine and let la dolce vita (the good life) flow. Indulge in a modern Italian culinary experience from Scarpetta's signature pastas like the famous Spaghetti Tomato & Basil to unique, mouthwatering seafood creations. And leave room for dessert. Sharing is optional. Seating capacity: 72