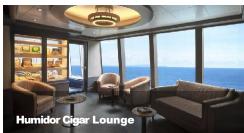

## **Humidor Cigar Lounge**

Bring your favorite whiskey cocktail into The Humidor Cigar Lounge to pair with a good smoke. With comfortable leather chairs and a fully-stocked humidor, this is the ideal setting to recline and connect with friends, both new and old.

Seating capacity: 10; Reception capacity: 18