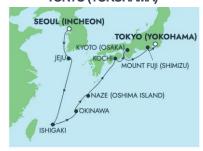

10-DAY: 20 JAN, 10 FEB 2025

TAIPEI (KEELUNG), HONG KONG, NHA TRANG, HO CHI MINH CITY (PHU MY), BANGKOK (LAEM CHABANG), KO SAMUI, SINGAPORE

10-DAY: 13 MAR 2025

SEOUL (INCHEON), JEJU, ISHIGAKI, NAHA (OKINAWA), NAZE (OSHIMA ISLAND), KOCHI, KYOTO (OSAKA), MOUNT FUJI (SHIMIZU), TOKYO (YOKOHAMA)