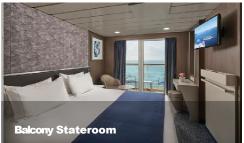

| STATEROOMS                         | SQ. FT. | ACCOMMODATES | QUANTITY |
|------------------------------------|---------|--------------|----------|
| Balcony (BA, BB, BC, BF, BX)       | 171-201 | 2-3          | 390      |
| Oceanview (O3, O4, OA, OB, OF, OX) | 153-287 | 3-4          | 223      |
| Inside (I4, IA, IB, IF, IX)        | 149-281 | 3-4          | 394      |