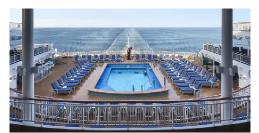

## **Waves Pool Bar**

Forget life on land, relax in a lounge chair, work on your tan and sip on a frozen drink at this poolside bar. Seating capacity: 147