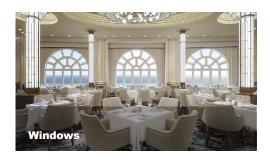

## Windows

Welcome to Windows, where you can enjoy delicious three-course feasts in a beautiful room named for its panoramic view. Seating capacity: 618