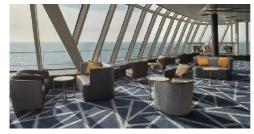

Refurbished: 2022 • Built: 1998 • Gross Tonnage: 75,904 • Guests (Double Occupancy): 2,032 • Overall Length: 880ft • Max Beam: 121ft • Crew: 904

## **SHIP HIGHLIGHTS**



#### **Onda by Scarpetta**

Uncork your favorite bottle of wine and let la dolce vita (the good life) flow. Indulge in a modern Italian culinary experience from Scarpetta's signature pastas.



## Spice H<sub>2</sub>0

Inspired by the renowned summer beach parties on the island of Ibiza, Spice  $H_2O$  is an adults-only escape.



#### **Spa Thermal Suite**

Experience the ultimate in relaxation and heat therapy at the Thermal Suite where you can refresh and recharge.



## **Spirit Casino**

This could be your lucky night! Try your hand at one of 158 slot machines. Or play, Blackjack, Roulette, Craps and Let It Ride®.



## Spinnaker Lounge

Panoramic views make this the perfect venue for parties and informal meetings.



## Atrium Café

This morning and late-night favorite coffee bar features Starbucks products, cupcakes macaroons and more.

## **COMPLIMENTARY DINING**

## **Bier Garten**

Friends, fun and an international selection of beer. What more could you want? How about amazing views and Bavarian dishes like knackwurst? The Bier Garten has those, too. Seating capacity: 196

#### **Garden Café**

Whatever you're craving, chances are you will find it at the Garden Café. This complimentary indoor & outdoor buffet serves up breakfast, lunch and dinner. Seating capacity: 254, 80

#### Silk Asian Restaurant

Ancient spices. Modern flavors. Cuisine that spans a continent. From made-to-order fresh sushi