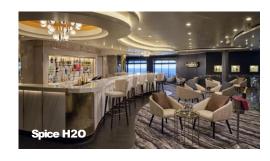

## Spice H<sub>2</sub>0

Inspired by the renowned summer beach parties on the island of Ibiza, Spice  $H_2O$  is an adults-only escape.

### Spice H,O

Inspired by the renowned summer beach parties on the island of Ibiza, Spice H20 is an adults-only escape. By day, you can soak in a large hot tub or sip cold cocktails from your reclined lounge chair. By night, it's a whole different beat. Let loose and dance beneath the stars. Seating capacity: 115