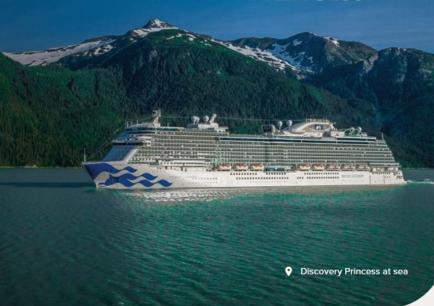

Discovery Princess®

Oct 28, 2025

Maiden Voyage in Singapore

Inaugural March 27, 2022 • Tonnage 145,000 • Guest 3,660 • Decks 19

| 5-Night Malaysia Getaway |              |          |         |
|--------------------------|--------------|----------|---------|
| Date                     | Port         | Arrive   | Depart  |
| Tue, 28 Oct              | Singapore    |          | 4:00 pm |
| Wed, 29 Oct              | Kuala Lumpur | 7:00 am  | 6:00 pm |
| Thu, 30 Oct              | Langkawi     | 10:00 am | 8:00 pm |
| Fri, 31 Oct              | Penang       | 7:00 am  | 6:00 pm |
| Sat, 01 Nov              | At Sea       |          |         |
| Sun, 02 Nov              | Singapore    | 5:00 am  |         |