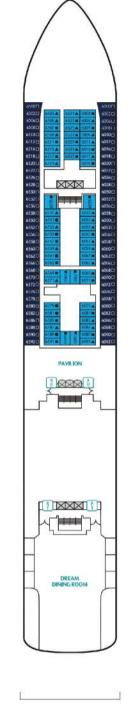

9 / 10

1 King-size Bed + 1 Double Sofa Bed



#### **BALCONY STATEROOM**

From 18 sq.m

Max Occupancy 4

Deck 9 / 10 / 11

2 Single Beds\* + 1 Double Sofa Bed



#### OCEANVIEW STATEROOM

From 13 sq.m

Max Occupancy 2 - 4

Deck 4 / 5 / 6 / 8 / 9 / 10 / 11

1 Queen-size Bed / 2 Single Beds / 2 Single

Beds + 1 Pullman Bed + 1 Single Sofa Bed /

1 Queen-size Bed + 1 Single Sofa Bed



#### INTERIOR STATEROOM

From 12 sq.m

Max Occupancy 2 - 4

Deck 4 / 5 / 6 / 8 / 9 / 10 / 11

1 Queen-size Bed + 1 Single Sofa Bed /
2 Single Beds + 1 Single Pullman Bed +
1 Single Sofa Bed



 $\hbox{$^*$Convertible to one Queen-size Bed upon request} \quad \hbox{$\#$Images are for reference only}.$ 

## **Resorts World One Deck Plans**











# DECK 9 Suites, Balcony Staterooms & Interior Staterooms









## DECK 13

Sports Facilities, Restaurant and Bar

### DECK 12

Water Activities, Spa, Gym, Salon, Lounge, ESC Experience Lab, The Zone

#### DECK 11

The Palace, Suites, Balcony Staterooms, Oceanview Staterooms & Interior

#### DECK 10

The Palace, Genting Club, Suites, Balcony Staterooms & Interior Staterooms

Restaurants, Retail Boutiques, Oceanview Staterooms & Interior Staterooms

DECK 8

#### DECK 7

Main Lobby, Main Theatre, Restaurants & Cafés

#### DECK 6

Restaurants, Oceanview Staterooms & Interior Staterooms

#### DECK 5

Oceanview Staterooms & Interior Staterooms

## DECK 4

Oceanview Staterooms & Interior Staterooms. Medical Centre

#### Categories

- Palace Villa Palace Penthouse
- Palace Suite
- Balcony Stateroom
- Oceanview Stateroom (Picture Window or Porthole)

- I