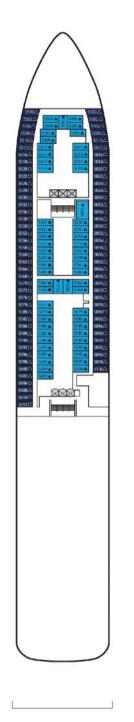

/ 10

1 King-size Bed + 1 Double Sofa Bed



#### **BALCONY STATEROOM**

From 18 sq.m

Max Occupancy 4

Deck 9 / 10 / 11

2 Single Beds\* + 1 Double Sofa Bed



#### OCEANVIEW STATEROOM

From 13 sq.m

Max Occupancy 2 - 4

Deck 4 / 5 / 6 / 8 / 9 / 10 / 11

1 Queen-size Bed / 2 Single Beds / 2 Single

Beds + 1 Pullman Bed + 1 Single Sofa Bed /

1 Queen-size Bed + 1 Single Sofa Bed



#### INTERIOR STATEROOM

From 12 sq.m

Max Occupancy 2 - 4

Deck 4 / 5 / 6 / 8 / 9 / 10 / 11

1 Queen-size Bed + 1 Single Sofa Bed /
2 Single Beds + 1 Single Pullman Bed +
1 Single Sofa Bed



 $\hbox{$^*$Convertible to one Queen-size Bed upon request} \quad \hbox{$\#$Images are for reference only}.$ 

## **Resorts World One Deck Plans**











# DECK 9 Suites, Balcony Staterooms & Interior Staterooms









## DECK 13

Sports Facilities, Restaurant and Bar

### DECK 12

Water Activities, Spa, Gym, Salon, Lounge, ESC Experience Lab, The Zone

#### DECK 11

The Palace, Suites, Balcony Staterooms, Oceanview Staterooms & Interior

#### DECK 10

The Palace, Genting Club, Suites, Balcony Staterooms & Interior Staterooms

Restaurants, Retail Boutiques, Oceanview Staterooms & Interior Staterooms

DECK 8

#### DECK 7

Main Lobby, Main Theatre, Restaurants & Cafés

#### DECK 6

Restaurants, Oceanview Staterooms & Interior Staterooms

#### DECK 5

Oceanview Staterooms & Interior Staterooms

## DECK 4

Oceanview Staterooms & Interior Staterooms. Medical Centre

#### Categories

- Palace Villa Palace Penthouse
- Palace Suite
- Balcony Stateroom
- Oceanview Stateroom (Picture Window or Porthole)

- Int