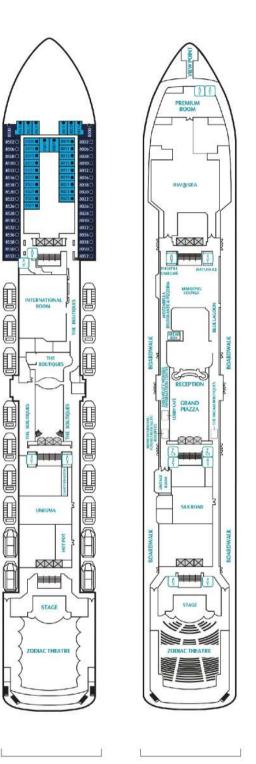

#### DECK 7

Main Lobby, Main Theatre, Restaurants & Cafés

#### DECK 10

The Palace, Genting Club, Suites, Balcony Staterooms & Interior Staterooms

Restaurants, Retail Boutiques, Oceanview Staterooms & Interior Staterooms

DECK 8