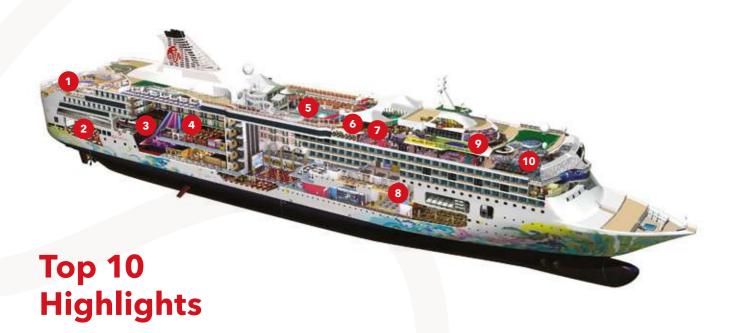

#### FLEET OVERVIEW

Gross Tonnage **75,338 tons** 

Length 268m Width 32m

Decks 13

Passenger Capacity 1,856 (Lower Berth)

Staterooms 928

Manufacturer Meyer Werft, Germany