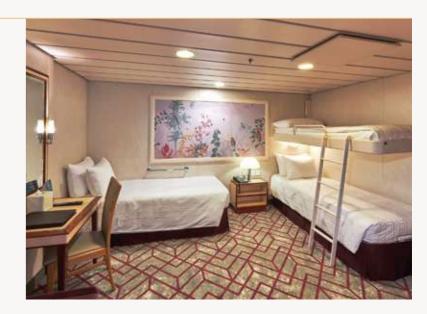

#### OCEANVIEW STATEROOM

From 13 sq.m

Max Occupancy 2 - 4

Deck 4 / 5 / 6 / 8 / 9 / 10 / 11

1 Queen-size Bed / 2 Single Beds / 2 Single

Beds + 1 Pullman Bed + 1 Single Sofa Bed /

1 Queen-size Bed + 1 Single Sofa Bed

#### INTERIOR STATEROOM

From 12 sq.m

Max Occupancy 2 - 4

Deck 4 / 5 / 6 / 8 / 9 / 10 / 11

1 Queen-size Bed + 1 Single Sofa Bed /
2 Single Beds + 1 Single Pullman Bed +
1 Single Sofa Bed

 $\hbox{$^*$Convertible to one Queen-size Bed upon request} \quad \hbox{$\#$Images are for reference only}.$ 