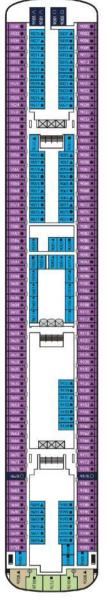

ofa Bed

#### PALACE SUITE

From 21 sq.m

Max Occupancy 4

Deck 9 / 10

1 King-size Bed + 1 Double Sofa Bed



#### **BALCONY STATEROOM**

From 18 sq.m

Max Occupancy 4

Deck 9 / 10 / 11

2 Single Beds\* + 1 Double Sofa Bed



#### OCEANVIEW STATEROOM

From 13 sq.m

Max Occupancy 2 - 4

Deck 4 / 5 / 6 / 8 / 9 / 10 / 11

1 Queen-size Bed / 2 Single Beds / 2 Single

Beds + 1 Pullman Bed + 1 Single Sofa Bed /

1 Queen-size Bed + 1 Single Sofa Bed



#### INTERIOR STATEROOM

From 12 sq.m

Max Occupancy 2 - 4

Deck 4 / 5 / 6 / 8 / 9 / 10 / 11

1 Queen-size Bed + 1 Single Sofa Bed /
2 Single Beds + 1 Single Pullman Bed +
1 Single Sofa Bed



 $\hbox{$^*$Convertible to one Queen-size Bed upon request} \quad \hbox{$\#$Images are for reference only}.$ 

## **Resorts World One Deck Plans**











# DECK 9 Suites, Balcony Staterooms & Interior Staterooms









## DECK 13

Sports Facilities, Restaurant and Bar

### DECK 12

Water Activities, Spa, Gym, Salon, Lounge, ESC Experience Lab, The Zone

#### DECK 11

The Palace, Suites, Balcony Staterooms, Oceanview Staterooms & Interior

#### DECK 10

The Palace, Genting Club, Suites, Balcony Staterooms & Interior Staterooms

Restaurants, Retail Boutiques, Oceanview Staterooms & Interior Staterooms

DECK 8

#### DECK 7

Main Lobby, Main Theatre, Restaurants & Cafés

#### DECK 6

Restaurants, Oceanview Staterooms & Interior Staterooms

#### DECK 5

Oceanview Staterooms & Interior Staterooms

## DECK 4

Oceanview Staterooms & Interior Staterooms. Medical Centre

#### Categories

- Palace Villa Palace Penthouse
- Palace Suite
- Balcony St