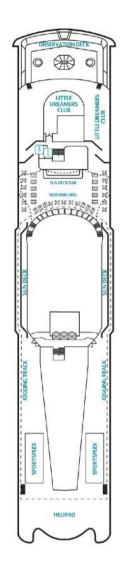

Double Sofa Bed

#### PALACE SUITE

From 21 sq.m

Max Occupancy 4

Deck 9 / 10

1 King-size Bed + 1 Double Sofa Bed



#### **BALCONY STATEROOM**

From 18 sq.m

Max Occupancy 4

Deck 9 / 10 / 11

2 Single Beds\* + 1 Double Sofa Bed



#### OCEANVIEW STATEROOM

From 13 sq.m

Max Occupancy 2 - 4

Deck 4 / 5 / 6 / 8 / 9 / 10 / 11

1 Queen-size Bed / 2 Single Beds / 2 Single

Beds + 1 Pullman Bed + 1 Single Sofa Bed /

1 Queen-size Bed + 1 Single Sofa Bed



#### INTERIOR STATEROOM

From 12 sq.m

Max Occupancy 2 - 4

Deck 4 / 5 / 6 / 8 / 9 / 10 / 11

1 Queen-size Bed + 1 Single Sofa Bed /
2 Single Beds + 1 Single Pullman Bed +
1 Single Sofa Bed



 $\hbox{$^*$Convertible to one Queen-size Bed upon request} \quad \hbox{$\#$Images are for reference only}.$ 

## **Resorts World One Deck Plans**











# DECK 9 Suites, Balcony Staterooms & Interior Staterooms









## DECK 13

Sports Facilities, Restaurant and Bar

### DECK 12

Water Activities, Spa, Gym, Salon, Lounge, ESC Experience Lab, The Zone

#### DECK 11

The Palace, Suites, Balcony Staterooms, Oceanview Staterooms & Interior

#### DECK 10

The Palace, Genting Club, Suites, Balcony Staterooms & Interior Staterooms

Restaurants, Retail Boutiques, Oceanview Staterooms & Interior Staterooms

DECK 8

#### DECK 7

Main Lobby, Main Theatre, Restaurants & Cafés

#### DECK 6

Restaurants, Oceanview Staterooms & Interior Staterooms

#### DECK 5

Oceanview Staterooms & Interior Staterooms

## DECK 4

Oceanview Staterooms & Interior Staterooms. Medical Centre

#### Categories

- Palace Villa Palace Penthouse
- Palace Suite
- Ba