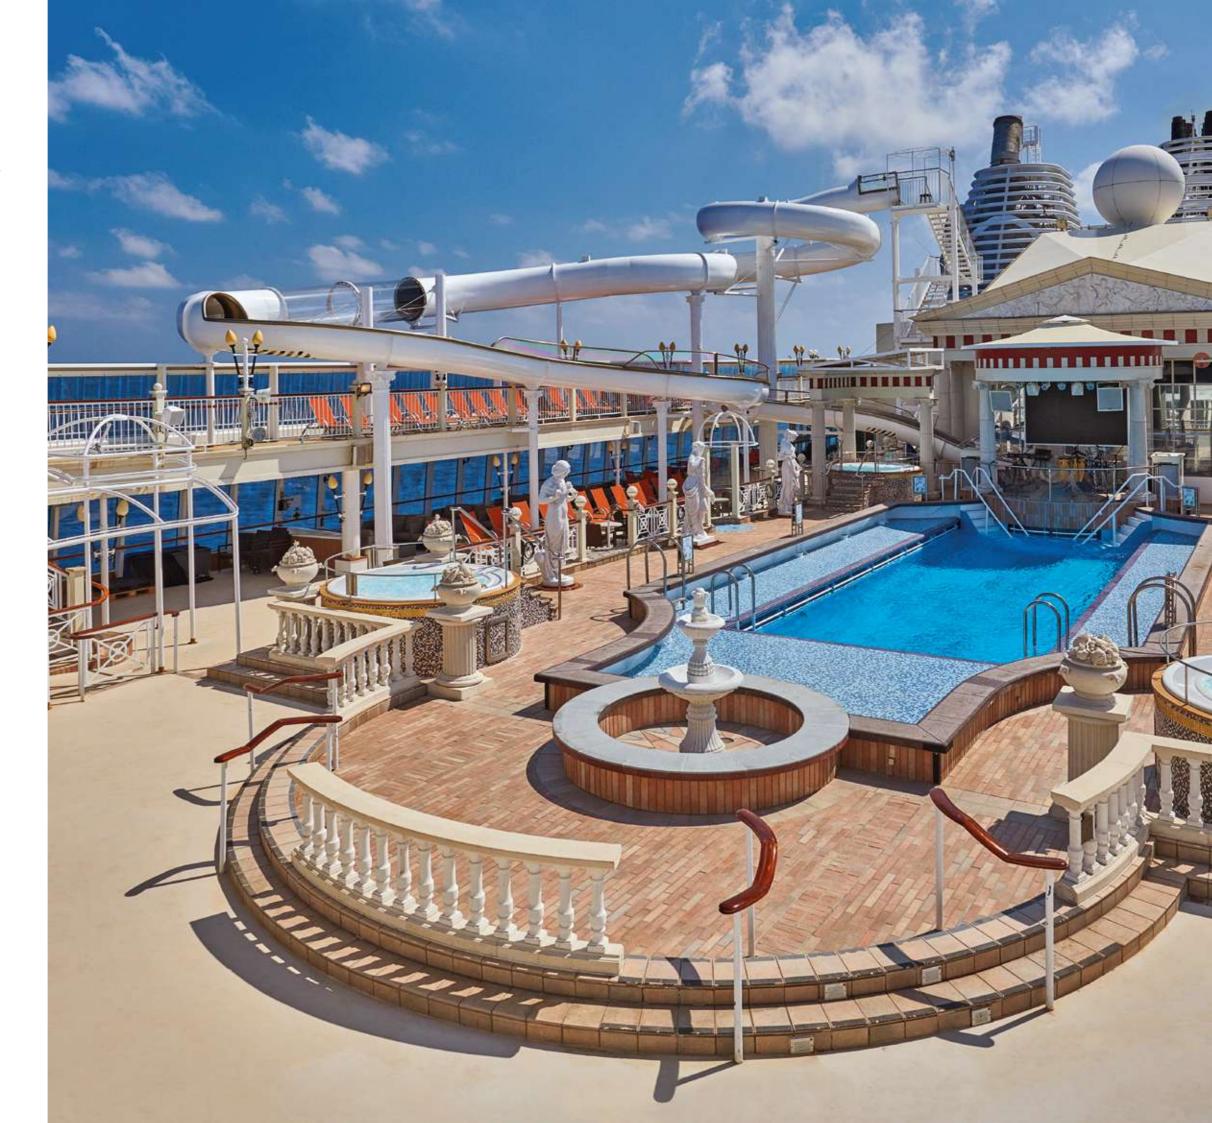

#### **Parthenon Pool**

Go for a dip in our outdoor Roman-themed pool deck with Caesar's Slide, hot tubs and a stage for live band.