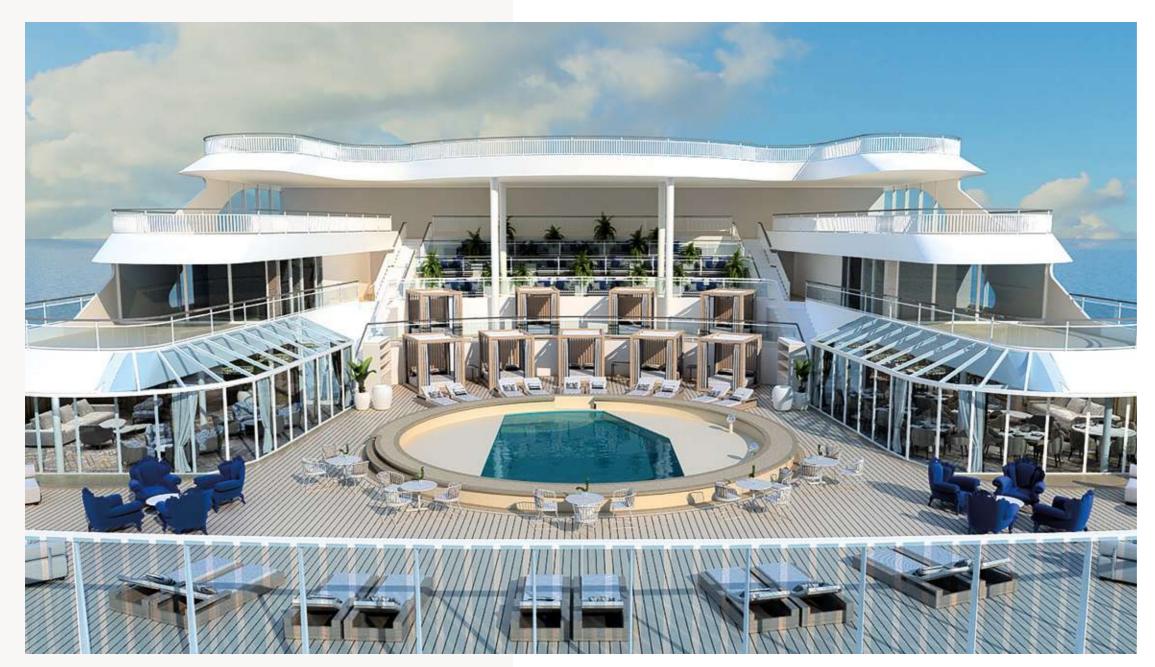

#### **Parthenon Pool**

Go for a dip in our outdoor Roman-themed pool deck with Caesar's Slide, hot tubs and a stage for live band.