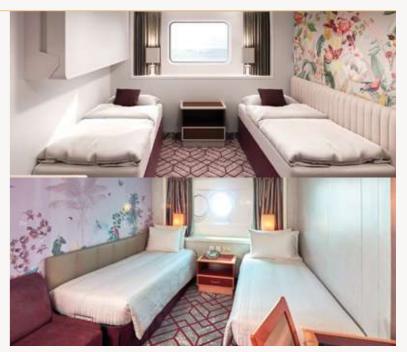

#### OCEANVIEW STATEROOM

From 13 sq.m

Max Occupancy 2 - 4

Deck 4 / 5 / 6 / 8 / 9 / 10 / 11

1 Queen-size Bed / 2 Single Beds / 2 Single

Beds + 1 Pullman Bed + 1 Single Sofa Bed /

1 Queen-size Bed + 1 Single Sofa Bed

#### INTERIOR STATEROOM

From 12 sq.m

Max Occupancy 2 - 4

Deck 4 / 5 / 6 / 8 / 9 / 10 / 11

1 Queen-size Bed + 1 Single Sofa Bed /
2 Single Beds + 1 Single Pullman Bed +
1 Single Sofa Bed

 $\hbox{$^*$Convertible to one Queen-size Bed upon request} \quad \hbox{$\#$Images are for reference only}.$ 