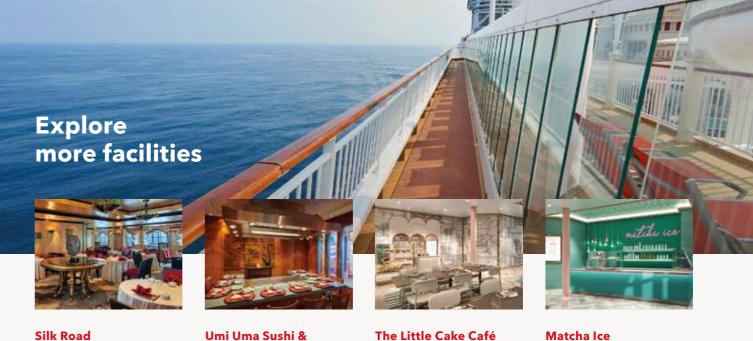

#### **Silk Road**

Traditional Dim Sum and Cantonese cuisine

Teppanyaki

Signature Japanese dishes

Multipurpose lounge featuring game consoles

The Zone

## The Little Cake Café

Decadent cakes and artisanal chocolates

#### Matcha Ice

Popular Matcha ice cream and Taiwan milk tea