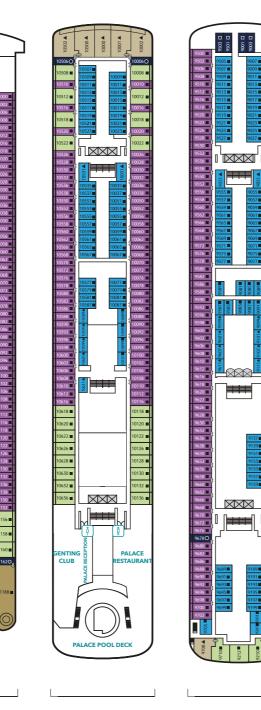

## **Resorts World One Deck Plans**

Sports Facilities, Water Activities, Spa, Restaurant and Bar Gym, Salon, Lounge, ESC Experience Lab, The Zone

### DECK 10

The Palace, Genting Club, Suites, Balcony Staterooms

### DECK 9

Suites, Balcony Staterooms & Interior Staterooms

### Categories

- Palace Villa
- Palace Penthouse

DECK 12

- Palace Suite Balcony Stateroom
- Oceanview Stateroom (Picture Window or Porthole)

- Interior Stateroom
- Interior Stateroom (Accessible)
- Up to two persons occupancy available
- Third person occupancy available
- Up to four persons occupancy available