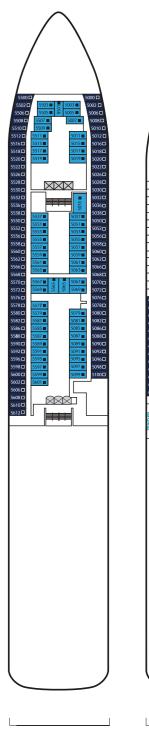

## **Resorts World One Deck Plans**

Sports Facilities, Water Activities, Spa, Restaurant and Bar Gym, Salon, Lounge, ESC Experience Lab, The Zone

### DECK 11

The Palace, Suites, Balcony Staterooms, Oceanview Staterooms & Interior Staterooms

### DECK 10

The Palace, Genting Club, Suites, Balcony Staterooms

### DECK 9

Suites, Balcony Staterooms & Interior Staterooms

### DECK 8

Restaurants, Retail Boutiques, Oceanview Staterooms & Interior Staterooms

### DECK 7

Main Lobby, Main Theatre, Restaurants & Cafés

### DECK 6

Restaurants, Oceanview Staterooms & Interior

### DECK 5

Oceanview Staterooms & Interior Staterooms

Oceanview Staterooms & Interior Staterooms,

### Categories

- Palace Villa
- Palace Penthouse

DECK 12

- Palace Suite Balcony Stateroom
- Oceanview Stateroom (Picture Window or Porthole)

- Interior Stateroom
- Interior Stateroom (Accessible)
- Up to two persons occupancy available
- Third person occupancy available
- Up to four persons occupancy available