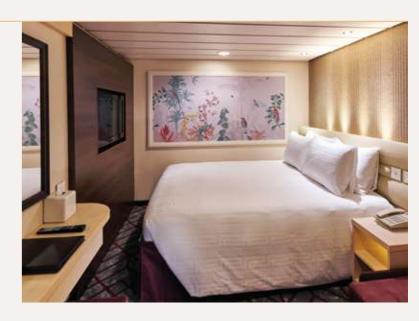

### OCEANVIEW STATEROOM

From 13 sq.m

Max Occupancy 2 - 4

Deck 4 / 5 / 6 / 8 / 9 / 10 / 11

1 Queen-size Bed / 2 Single Beds / 2 Single

Beds + 1 Pullman Bed + 1 Single Sofa Bed /

1 Queen-size Bed + 1 Single Sofa Bed

### INTERIOR STATEROOM

From 12 sq.m

Max Occupancy 2 - 4

Deck 4 / 5 / 6 / 8 / 9 / 10 / 11

1 Queen-size Bed + 1 Single Sofa Bed /
2 Single Beds + 1 Single Pullman Bed +
1 Single Sofa Bed

 $\hbox{$^*$Convertible to one Queen-size Bed upon request} \quad \hbox{$\#$Images are for reference only}.$ 