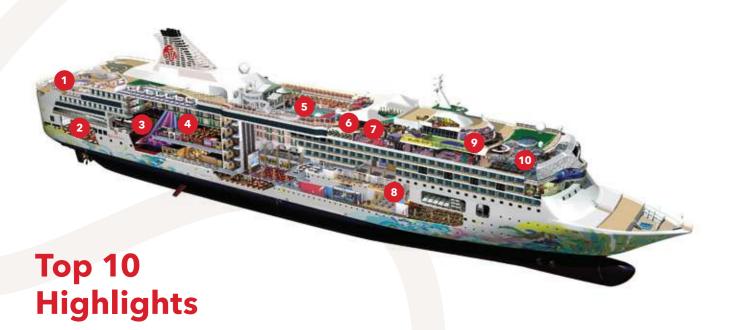

### FLEET OVERVIEW

Gross Tonnage **75,338 tons** 

Length 268m Width 32m Decks 13

Passenger Capacity 1,856 (Lower Berth)

Staterooms 928

Manufacturer Meyer Werft, Germany