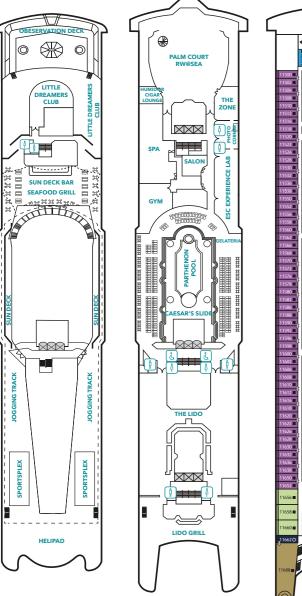

## **Resorts World One Deck Plans**

Sports Facilities, Water Activities, Spa, Restaurant and Bar Gym, Salon, Lounge, ESC Experience Lab, The Zone

### **Palm Court**

Relax in our sophisticated observatory lounge as you enjoy sweeping ocean views.

### Spa

Multipurpose lounge featuring game consoles

The Zone

Private treatment rooms, reflexology lounge and saunas

### **ESC Experience Lab**

Experience the latest in virtual and augmented reality technology for non-stop thrills.

### **Parthenon Pool**

Go for a dip in our outdoor Roman-themed pool deck with Caesar's Slide, hot tubs and a stage for live band.

### **Little Dreamers Club**

Feed your children's imaginations with games, workshops, costume parties and even a DJ booth at our kids-only club.