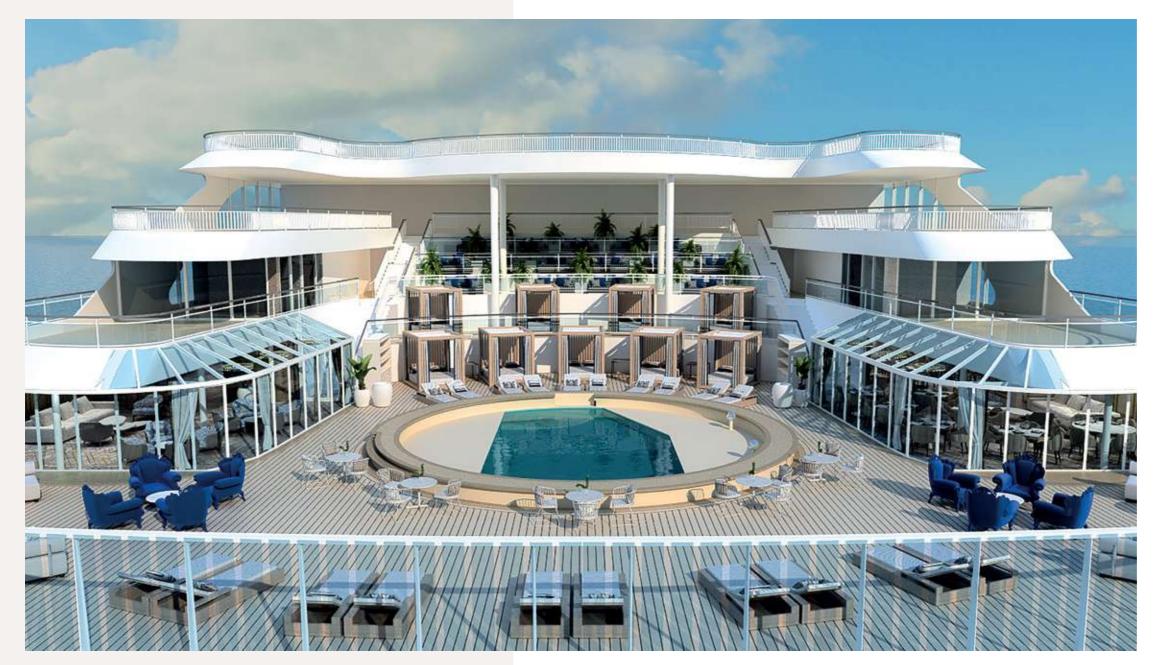

### **Parthenon Pool**

Go for a dip in our outdoor Roman-themed pool deck with Caesar's Slide, hot tubs and a stage for live band.