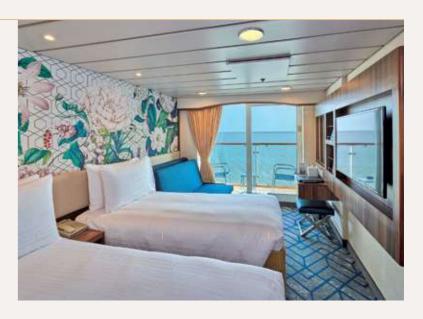

### **BALCONY STATEROOM**

From 18 sq.m

Max Occupancy 4

Deck 9 / 10 / 11

2 Single Beds\* + 1 Double Sofa Bed