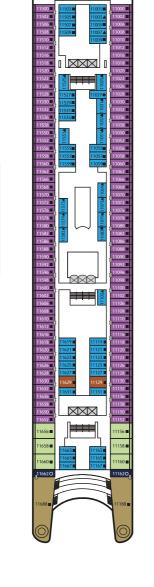

## **Resorts World One Deck Plans**

Sports Facilities, Water Activities, Spa, Restaurant and Bar Gym, Salon, Lounge, ESC Experience Lab, The Zone

### DECK 11

The Palace, Suites, Balcony Staterooms, Oceanview Staterooms & Interior Staterooms

### DECK 10

The Palace, Genting Club, Suites, Balcony Staterooms

### DECK 9

Suites, Balcony Staterooms & Interior Staterooms

### DECK 8

Restaurants, Retail Boutiques, Oceanview Staterooms & Interior Staterooms

### DECK 7

Main Lobby, Main Theatre, Restaurants & Cafés

### DECK 6

Restaurants, Oceanview Staterooms & Interior

### DECK 5

Oceanview Staterooms & Interior Staterooms

Oceanview Staterooms & Interior Staterooms,

### Categories

- Palace Villa
- Palace Penthouse

DECK 12

- Palace Suite Balcony Stateroom
- Oceanview Stateroom (Picture Window or Porthole)

- Interior Stateroom
- Interior Stateroom (Accessible)
- Up to two persons occupancy available
- Third person occupancy available
- Up to four persons occupancy available