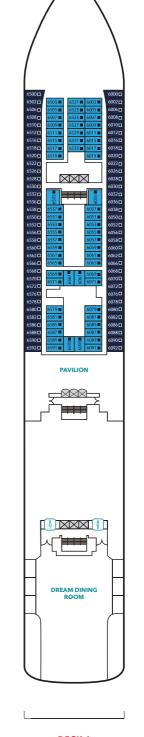

## **Resorts World One Deck Plans**

Sports Facilities, Water Activities, Spa, Restaurant and Bar Gym, Salon, Lounge, ESC Experience Lab, The Zone

### DECK 11

The Palace, Suites, Balcony Staterooms, Oceanview Staterooms & Interior Staterooms

### DECK 10

The Palace, Genting Club, Suites, Balcony Staterooms

### DECK 9

Suites, Balcony Staterooms & Interior Staterooms

### DECK 8

Restaurants, Retail Boutiques, Oceanview Staterooms & Interior Staterooms

### DECK 7

Main Lobby, Main Theatre, Restaurants & Cafés

### DECK 6

Restaurants, Oceanview Staterooms & Interior

### DECK 5

Oceanview Staterooms & Interior Staterooms

Oceanview Staterooms & Interior Staterooms,

### Categories

- Palace Villa
- Palace Penthouse

DECK 12

- Palace Suite Balcony Stateroom
- Oceanview Stateroom (Picture Window or Porthole)

- Interior Stateroom
- Interior Stateroom (Accessible)
- Up to two persons occupancy available
- Third person occupancy available
- Up to four persons occupancy available