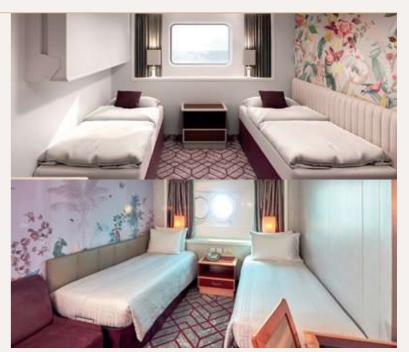

### OCEANVIEW STATEROOM

From 13 sq.m

Max Occupancy 2 - 4

Deck 4 / 5 / 6 / 8 / 9 / 10 / 11

1 Queen-size Bed / 2 Single Beds / 2 Single

Beds + 1 Pullman Bed + 1 Single Sofa Bed /

1 Queen-size Bed + 1 Single Sofa Bed

### INTERIOR STATEROOM

From 12 sq.m

Max Occupancy 2 - 4

Deck 4 / 5 / 6 / 8 / 9 / 10 / 11

1 Queen-size Bed + 1 Single Sofa Bed /
2 Single Beds + 1 Single Pullman Bed +
1 Single Sofa Bed

 $\hbox{$^*$Convertible to one Queen-size Bed upon request} \quad \hbox{$\#$Images are for reference only}.$ 