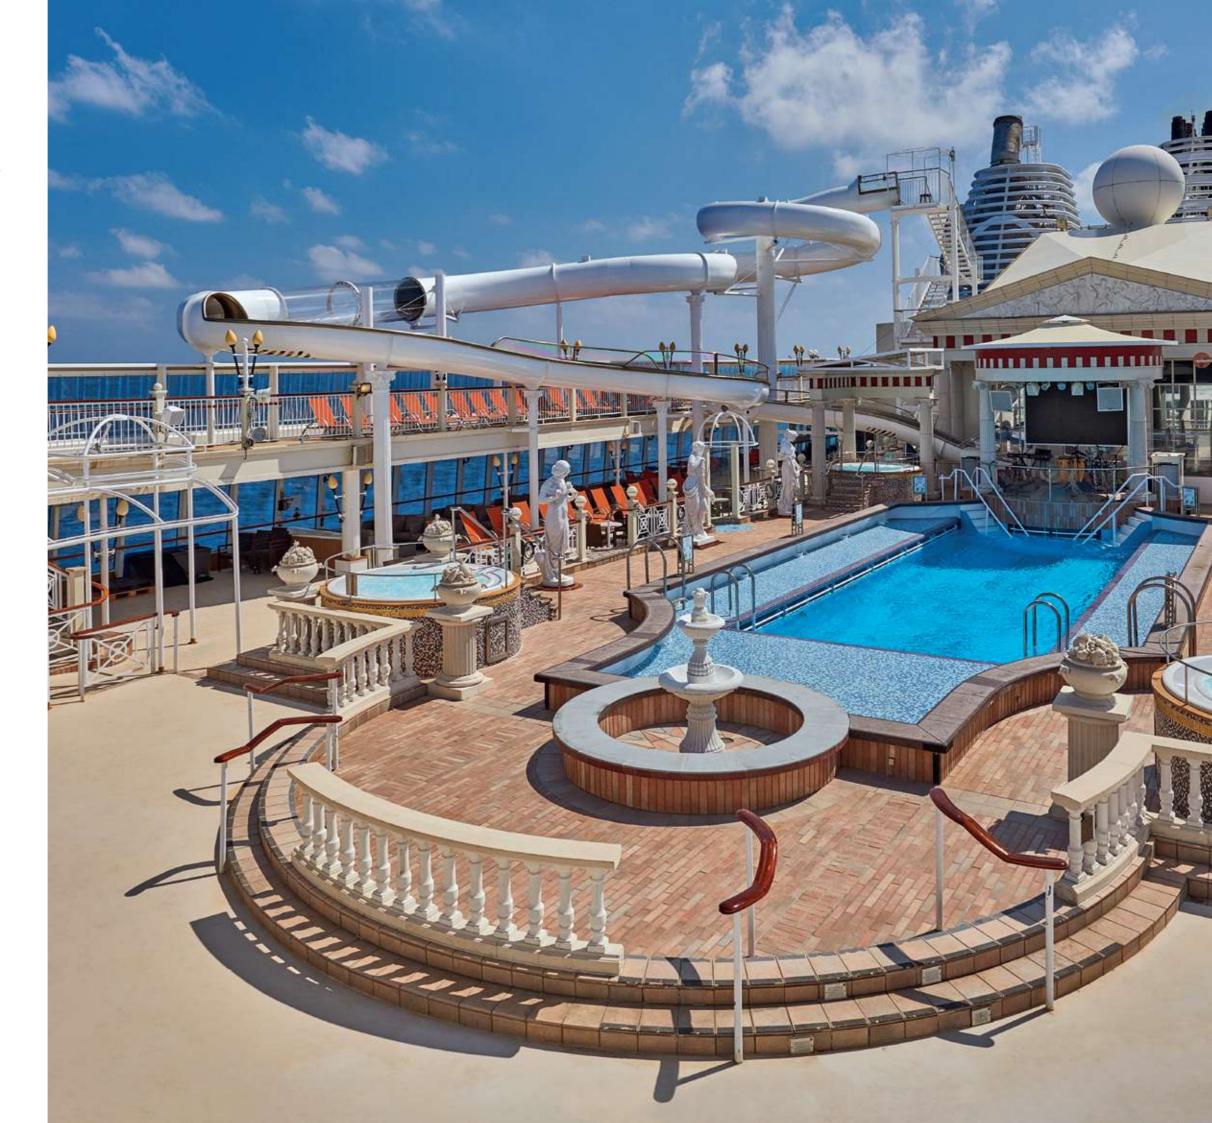

### **Parthenon Pool**

Go for a dip in our outdoor Roman-themed pool deck with Caesar's Slide, hot tubs and a stage for live band.